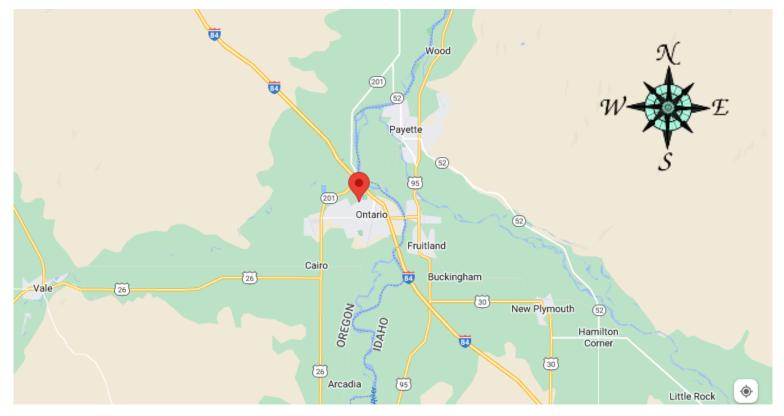

#### DIRECTIONS TO MALHEUR COUNTY FAIRGROUNDS

#### **Driving Directions:**

Malheur County Fairgrounds 795 NW Ninth St. Ontario, OR

#### From the I-84 North / West-ish ;)

- 1. Merge onto I-84 E
- 2. Take exit 374
- 3. Continue on US-30 BUS E Idaho Ave
- 4. Turn right onto Fortner St
- 5. Turn right onto NW 8th Ave
- 6. Turn left onto NW 9<sup>th</sup> St (Destination will be on the right)

#### From the I-84 South / East-ish ;)

- 1. Merge onto I-84 W
- 2. Take exit 376A / US 30 Bus Turn Right onto US 30 Bus/E Idaho Ave
- 3. Continue on US 30 Bus / East Idaho Ave
- 4. Turn right onto N Oregon St
- 5. Turn left onto NW 4<sup>th</sup> Ave
- 6. Turn right onto NW 9<sup>th</sup> St. (Destination will be on the right)