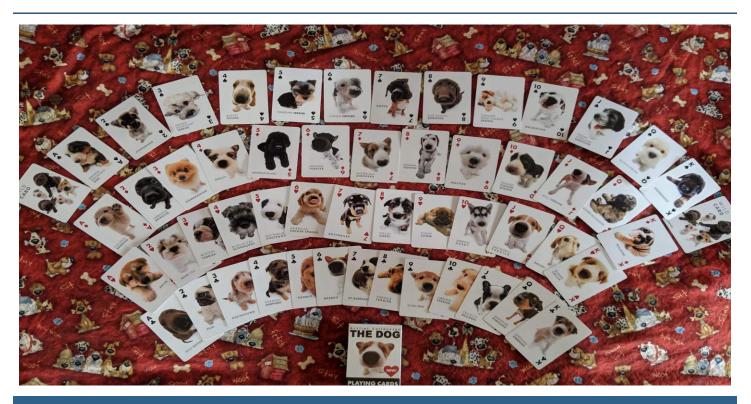

## RHC 50/50 RAFFLE MAY THE BEST DOG WIN!

## 52 cards + 2 Wild cards = \$540 payout

## HOW IT WORKS:

\$20 purchases a card randomly drawn from the deck above. Winner will split half the \$1,080 pot with the Tri-State Jack Russell Terrier Club, that \$540 smackers!

Card(s) will be drawn during the course of the day on Saturday and potentially a second round on Sunday, the last card drawn is the big winner! First card drawn each day will be crowned the BIGGEST LOSER and will receive a valuable prize just for playing.